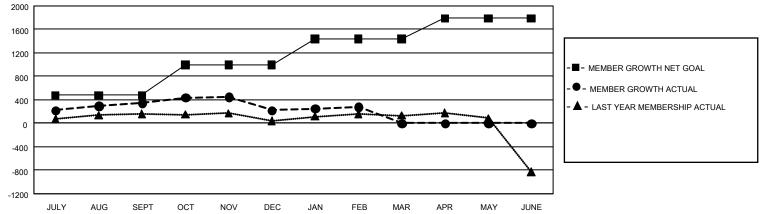

## GMT MONTHLY MEMBERSHIP PROGRESS REPORT

GMT Constitutional Area 5 - J, Group G

REPORT DOES NOT INCLUDE CLUBS IN UNDISTRICTED AREAS.

| Clubs                 |               |           |               | Members               |                        |                         |                                                    |  |
|-----------------------|---------------|-----------|---------------|-----------------------|------------------------|-------------------------|----------------------------------------------------|--|
| RESULTS FOR 2019-2020 |               |           |               | RESULTS FOR 2019-2020 |                        |                         |                                                    |  |
| QUARTER               | NEW CLUB GOAL | NEW CLUBS | DROPPED CLUBS | QUARTER MEME          | BER GROWTH NET<br>GOAL | MEMBER GROWTH<br>ACTUAL | DROPPED<br>MEMBERS ACTUAL<br>(including transfers) |  |
| JULY/AUG/SEPT         | 6             | 1         | 3             | JULY/AUG/SEPT         | 1,425                  | 735                     | 315                                                |  |
| OCT/NOV/DEC           | 9             | 0         | 1             | OCT/NOV/DEC           | 1,560                  | 321                     | 440                                                |  |
| JAN/FEB/MAR           | 12            | 2         | 1             | JAN/FEB/MAR           | 1,335                  | 219                     | 159                                                |  |
| APR/MAY/JUNE          | 9             | 0         | 0             | APR/MAY/JUNE          | 1,047                  | 0                       | 0                                                  |  |