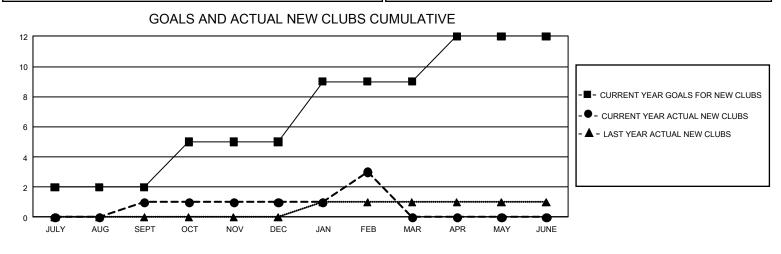

## GMT MONTHLY MEMBERSHIP PROGRESS REPORT

GMT Constitutional Area 5 - J, Group G

REPORT DOES NOT INCLUDE CLUBS IN UNDISTRICTED AREAS.

| Clubs                 |               |           |               | Members               |                        |                         |                                                    |  |
|-----------------------|---------------|-----------|---------------|-----------------------|------------------------|-------------------------|----------------------------------------------------|--|
| RESULTS FOR 2019-2020 |               |           |               | RESULTS FOR 2019-2020 |                        |                         |                                                    |  |
| QUARTER               | NEW CLUB GOAL | NEW CLUBS | DROPPED CLUBS | QUARTER MEME          | BER GROWTH NET<br>GOAL | MEMBER GROWTH<br>ACTUAL | DROPPED<br>MEMBERS ACTUAL<br>(including transfers) |  |
| JULY/AUG/SEPT         | 6             | 1         | 3             | JULY/AUG/SEPT         | 1,425                  | 735                     | 315                                                |  |
| OCT/NOV/DEC           | 9             | 0         | 1             | OCT/NOV/DEC           | 1,560                  | 321                     | 440                                                |  |
| JAN/FEB/MAR           | 12            | 2         | 1             | JAN/FEB/MAR           | 1,335                  | 219                     | 159                                                |  |
| APR/MAY/JUNE          | 9             | 0         | 0             | APR/MAY/JUNE          | 1,047                  | 0                       | 0                                                  |  |